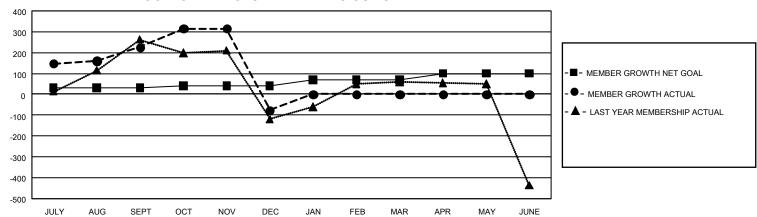

## GMT Constitutional Area 5 - E, Group P

REPORT DOES NOT INCLUDE CLUBS IN UNDISTRICTED AREAS.

| Clubs                 |               |           |               | Members               |                         |                         |                                                    |
|-----------------------|---------------|-----------|---------------|-----------------------|-------------------------|-------------------------|----------------------------------------------------|
| RESULTS FOR 2023-2024 |               |           |               | RESULTS FOR 2023-2024 |                         |                         |                                                    |
| QUARTER               | NEW CLUB GOAL | NEW CLUBS | DROPPED CLUBS | QUARTER MEN           | MBER GROWTH NET<br>GOAL | MEMBER GROWTH<br>ACTUAL | DROPPED MEMBERS<br>ACTUAL (including<br>transfers) |
| JULY/AUG/SEPT         | 6             | 6         | 3             | JULY/AUG/SEPT         | 30                      | 392                     | 135                                                |
| OCT/NOV/DEC           | 3             | 0         | 5             | OCT/NOV/DEC           | 10                      | 204                     | 489                                                |
| JAN/FEB/MAR           | 6             | 0         | 0             | JAN/FEB/MAR           | 30                      | 0                       | 0                                                  |
| APR/MAY/JUNE          | 6             | 0         | 0             | APR/MAY/JUNE          | 30                      | 0                       | 0                                                  |

## GOALS AND ACTUAL MEMBERS CUMULATIVE

| DROPPED CLUBS: 8 |     | 110 CLUBS OF 310 ADDED 1<br>OR MORE NEW MEMBERS | GENDER DISTRIBUTION                 |                |  |
|------------------|-----|-------------------------------------------------|-------------------------------------|----------------|--|
|                  |     |                                                 | MALE                                | 3,239 (47.31%) |  |
|                  |     |                                                 | FEMALE                              | 3,607 (52.69%) |  |
| DROPPED MEMBERS  |     |                                                 | NON BINARY                          | 0 (0.00%)      |  |
| DECEASED         | 20  |                                                 | PREFER NOT TO ANSWER                | 0 (0.00%)      |  |
| CLUB CANCELLED   | 20  |                                                 | TOTAL FAMILY UNIT MEMBERS           | 5 512          |  |
| OTHER            | 584 | CLICK HERE FOR                                  | TOTAL PAWILT ON TIMEMBERO           |                |  |
| TOTAL            | 624 | CUMULATIVE MEMBERSHIP DATA                      | FAMILY MEMBERS PAYING HALF DUES 27- |                |  |