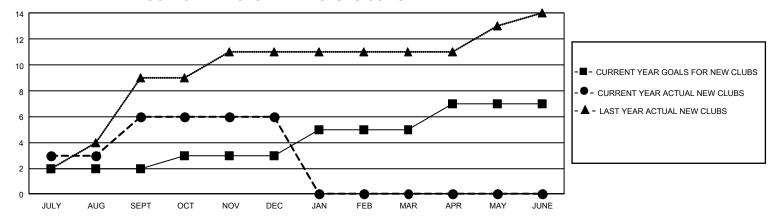

## GMT Constitutional Area 5 - E, Group P

REPORT DOES NOT INCLUDE CLUBS IN UNDISTRICTED AREAS.

| Clubs                 |               |           |               | Members               |                         |                         |                                                    |
|-----------------------|---------------|-----------|---------------|-----------------------|-------------------------|-------------------------|----------------------------------------------------|
| RESULTS FOR 2023-2024 |               |           |               | RESULTS FOR 2023-2024 |                         |                         |                                                    |
| QUARTER               | NEW CLUB GOAL | NEW CLUBS | DROPPED CLUBS | QUARTER MEN           | MBER GROWTH NET<br>GOAL | MEMBER GROWTH<br>ACTUAL | DROPPED MEMBERS<br>ACTUAL (including<br>transfers) |
| JULY/AUG/SEPT         | 6             | 6         | 3             | JULY/AUG/SEPT         | 30                      | 392                     | 135                                                |
| OCT/NOV/DEC           | 3             | 0         | 5             | OCT/NOV/DEC           | 10                      | 204                     | 489                                                |
| JAN/FEB/MAR           | 6             | 0         | 0             | JAN/FEB/MAR           | 30                      | 0                       | 0                                                  |
| APR/MAY/JUNE          | 6             | 0         | 0             | APR/MAY/JUNE          | 30                      | 0                       | 0                                                  |

## GOALS AND ACTUAL NEW CLUBS CUMULATIVE